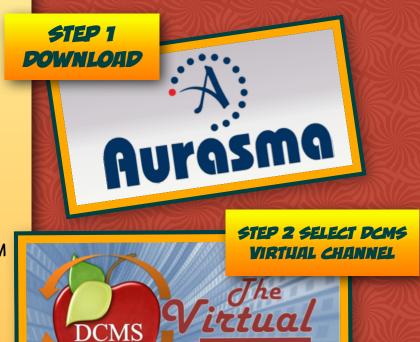

## THE AUGMENTED EXPERIENCE

STEP ONE: TO EXPERIENCE THE AUGMENTED VIRTUAL TOUR YOU WILL NEED TO DOWNLOAD AURASMA TO A MOBILE DEVICE.

STEP TWO: OPEN THE AURASMA APP AND SEARCH FOR THE "DCMS VIRTUAL EXPERIENCE" AND SELECT CHANNEL.