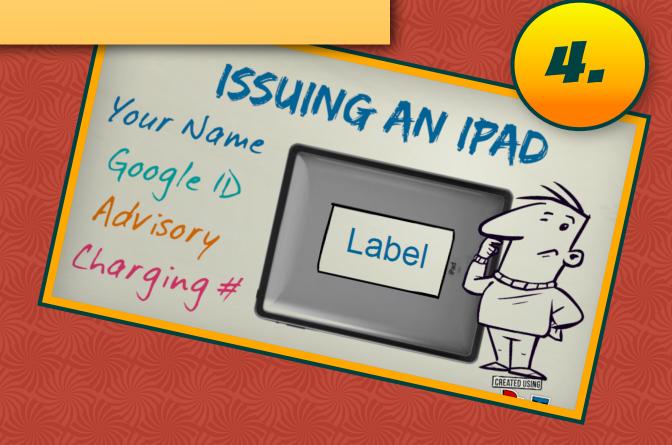

AN IPAD IS A HUGE RESPONSIBILITY

BEING EXTRA CAREFUL

KEEPING YOUR IPAD IN GOOD
WORKING ORDER

RESPONSIBLE

Here is your new learning tool

BEFORE THE IPAD IS ISSUED TO YOU A LABEL WILL BE PLACED ON THE BACK OF THE IPAD CONTAINING YOUR NAME, GOOGLE ID, ADVISORY ROOM AND A CHARGING STATION SLOT NUMBER. THE LABEL SHOULD NEVER BE TAMPERED WITH AND MUST REMAIN ON THE IPAD AND VISIBLE AT ALL TIMES.