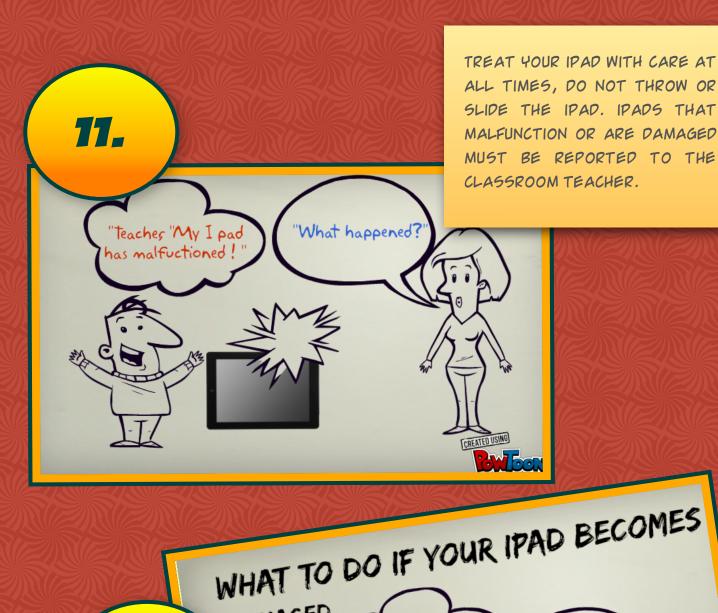

DAMAGED

STOLEN

LOST

IF YOUR IPAD BECOMES DAMAGED, STOLEN OR LOST, STUDENTS ARE RESPONSIBLE FOR REPORTING IT TO THE TEACHER. ANY INTENTIONAL NEGLIGENCE OR CARELESS ACT MAY RESULT IN A STUDENT BEING RESPONSIBLE FOR THE FULL REPLACEMENT COST OF THE IPAD.