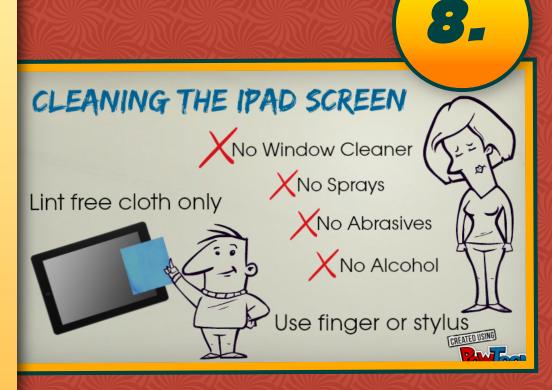

THE SCREEN IS MADE OF GLASS.

IT IS IMPORTANT TO TAKE GOOD

CARE OF THE SCREEN. HERE ARE

SOME WAYS TO PROTECT YOUR

IPAD SCREEN.

DON'T DROP IT ON HARD SURFACES. IT IS GLASS AND IT CAN BREAK. DO NOT SET ANYTHING HEAVY ON THE IPAD.

CLEAN THE SCREEN WITH A SOFT, SLIGHTLY DAMP, LINT-FREE CLOTH. DO NOT CLEAN IT WITH WINDOW CLEANERS, GLASS C L E A N E R S, AEROSOL SPRAYS, ABRASIVES, OR ALCOHOL. USE ONLY YOUR FINGER OR A TOUCH SCREEN STYLUS ON THE IPAD.