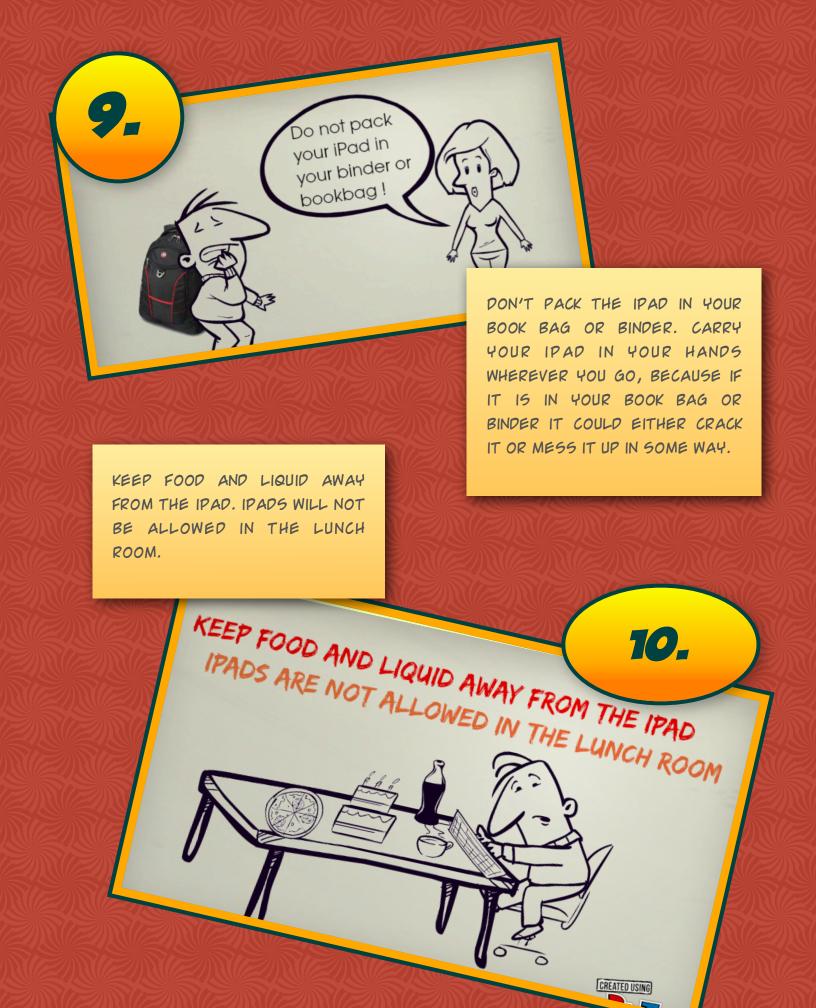

The cost to replace the case is \$5.00

EACH IPAD WILL COME WITH A CASE. THE IPAD MUST REMAIN IN THE CASE AT ALL TIMES. IF A SCHOOL ISSUED CASE IS DAMAGED, LOST OR STOLEN YOU MAY BE ASKED TO REPLACE A CASE FROM USD 443 FOR \$5.00.