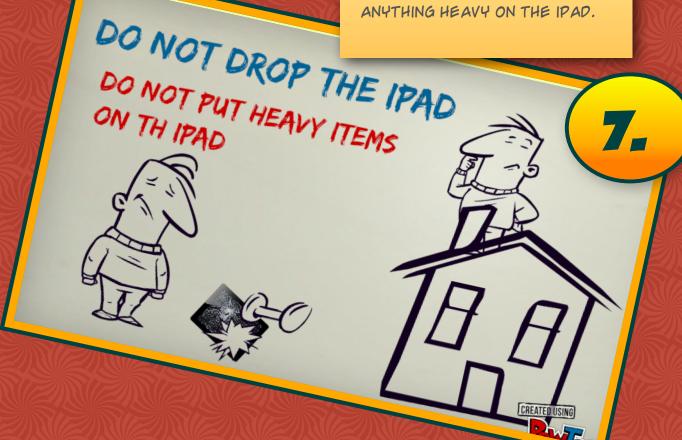

THE SCREEN IS MADE OF GLASS.

IT IS IMPORTANT TO TAKE GOOD

CARE OF THE SCREEN. HERE ARE

SOME WAYS TO PROTECT YOUR

IPAD SCREEN.

DON'T DROP IT ON HARD SURFACES. IT IS GLASS AND IT CAN BREAK. DO NOT SET ANYTHING HEAVY ON THE IPAD.